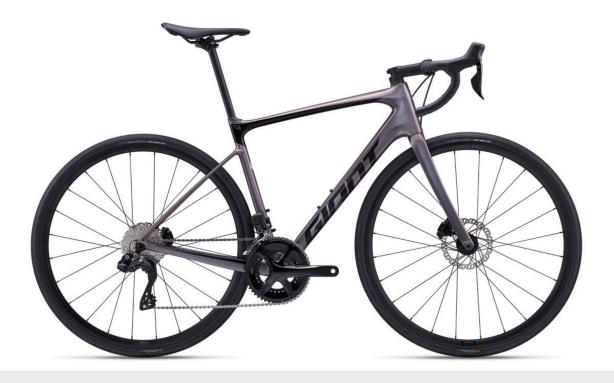

## GIANT DEFY ADVANCED 1 DISK BRAKE

CHOOSE THE LONGER ROUTE. CLIMB HIGHER MOUNTAINS. THIS SMOOTH-RIDING ENDURANCE ROAD BIKE IS MADE FOR LONG-DISTANCE RIDES ON ALL TYPES OF ROADS.

**KEY PERFORMANCE FACTORS** 

## **Engineered compliance**

Advanced Composite frame is engineered for endurance road riding. The D-Fuse seatpost and handlebar absorb road shocks and vibrations, and its smooth ride quality means you'll feel less fatigue on long rides.

## **Total control**

Seamless disc brake integration including flat mounts and 12mm front and rear thru-axles produces more consistent braking power for better control, even in wet weather and on rough roads.

## Versatility

Endurance road geometry, plenty of tire clearance (up to 35mm), and disc-brake integration allow you to tackle a variety of roads and conditions, from smooth pavement to rugged mountain passes.